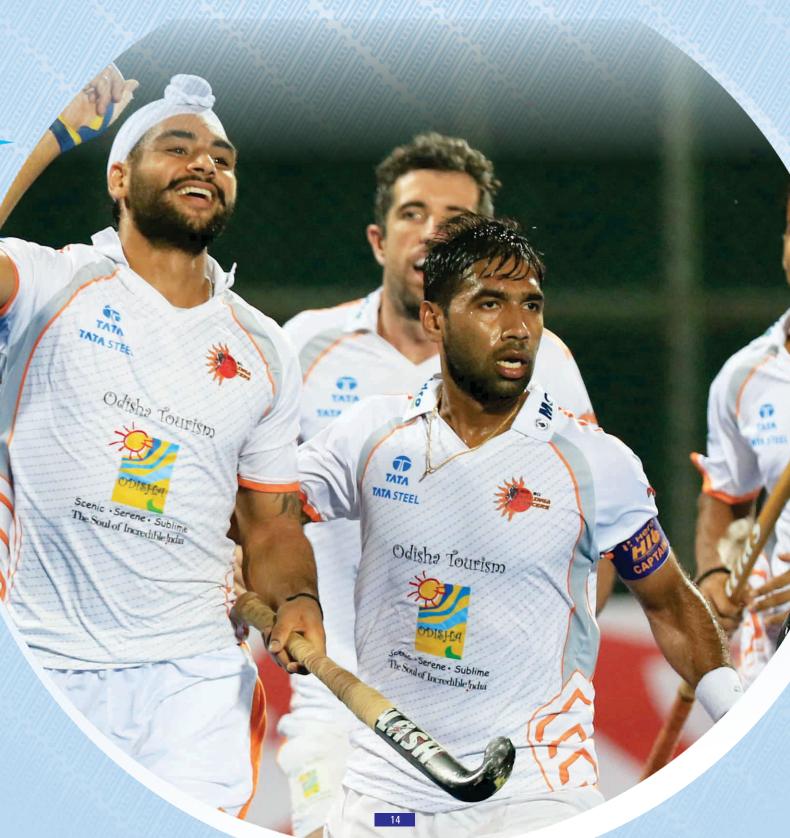

Birendra Lakra

| Age | Position | Country |
|-----|----------|---------|
| 24  | Defender | India   |

**Amit Rohidas** 

|     | 211 - 31 1121 |         |
|-----|---------------|---------|
| Age | Position      | Country |
| 21  | Defender      | India   |