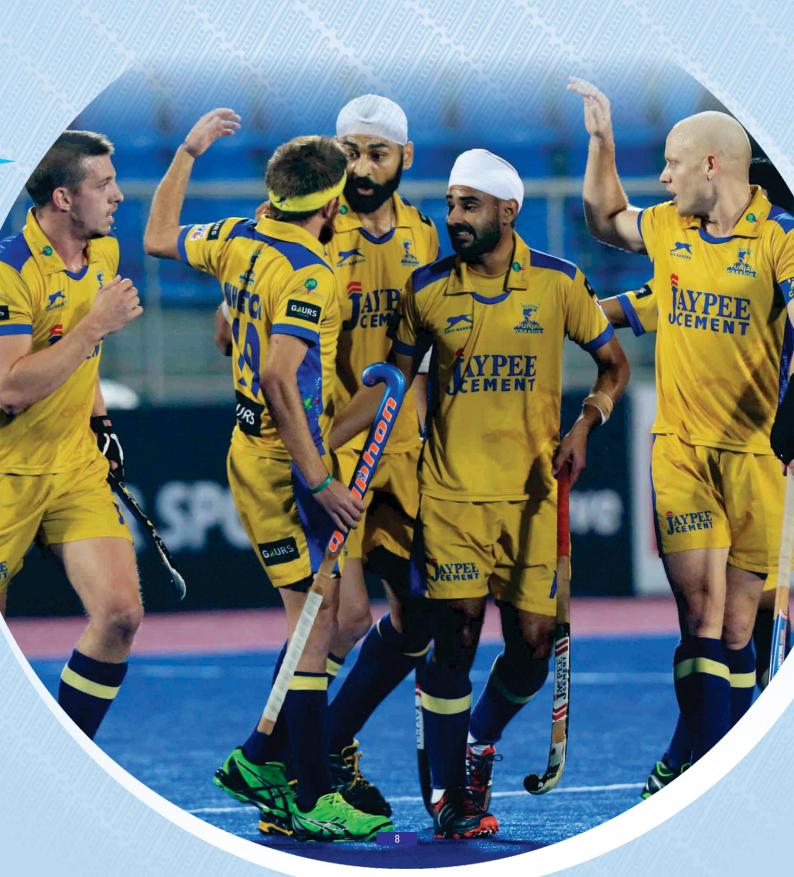

K Kothajit Singh

| Age | Position   | Country |
|-----|------------|---------|
| 22  | Midfielder | India   |

Manpreet Singh

| Age | Position   | Country |
|-----|------------|---------|
| 22  | Midfielder | India   |