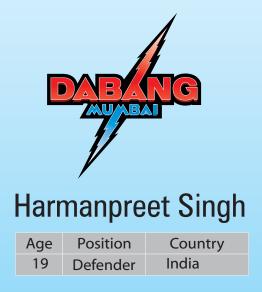

Anup Amarpal Valmiki

| Age | Position | Country |
|-----|----------|---------|
| 20  | Forward  | India   |

Harmanpreet Singh

|     | 31316KT13 | //      |
|-----|-----------|---------|
| Age | Position  | Country |
| 19  | Defender  | India   |